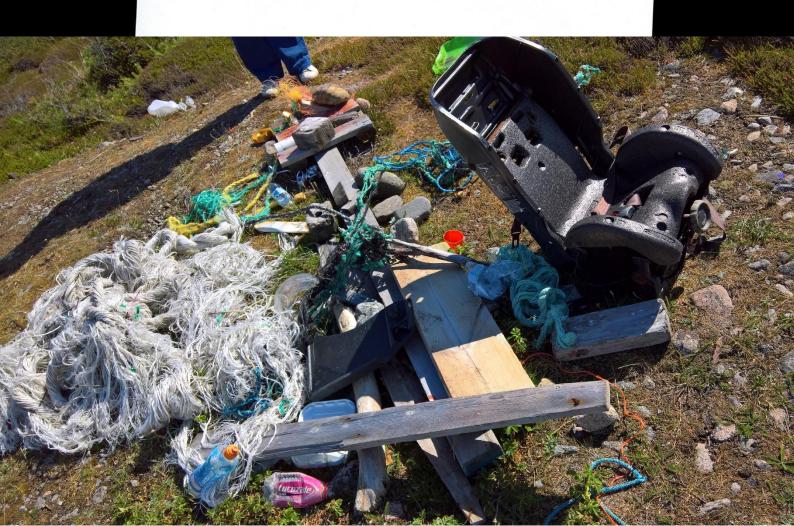

#### 1. COMPASSION WITH THE WAVE – A Guide to Beaching

BEACHING: The making of the beach —rubbish rubbing against rubbish, against stone, crushing shells against shells, grinding plastic pieces. Flesh on flesh, rubbing, pieces of plastic, plastic, rubbish rubbing against rubbish, against flesh.

#### MAKE THE BEACH

Plastic, rubbish rubbing against rubbish, against stone, stones crushing shells against shells, grinding plastic pieces.

Pieces of plastic, plastic, rubbish rubbing against rubbish. Crushing, rubbing, crushing, rubbing oozing, melting, burning, burning, burning, burning, burning, burning, burning