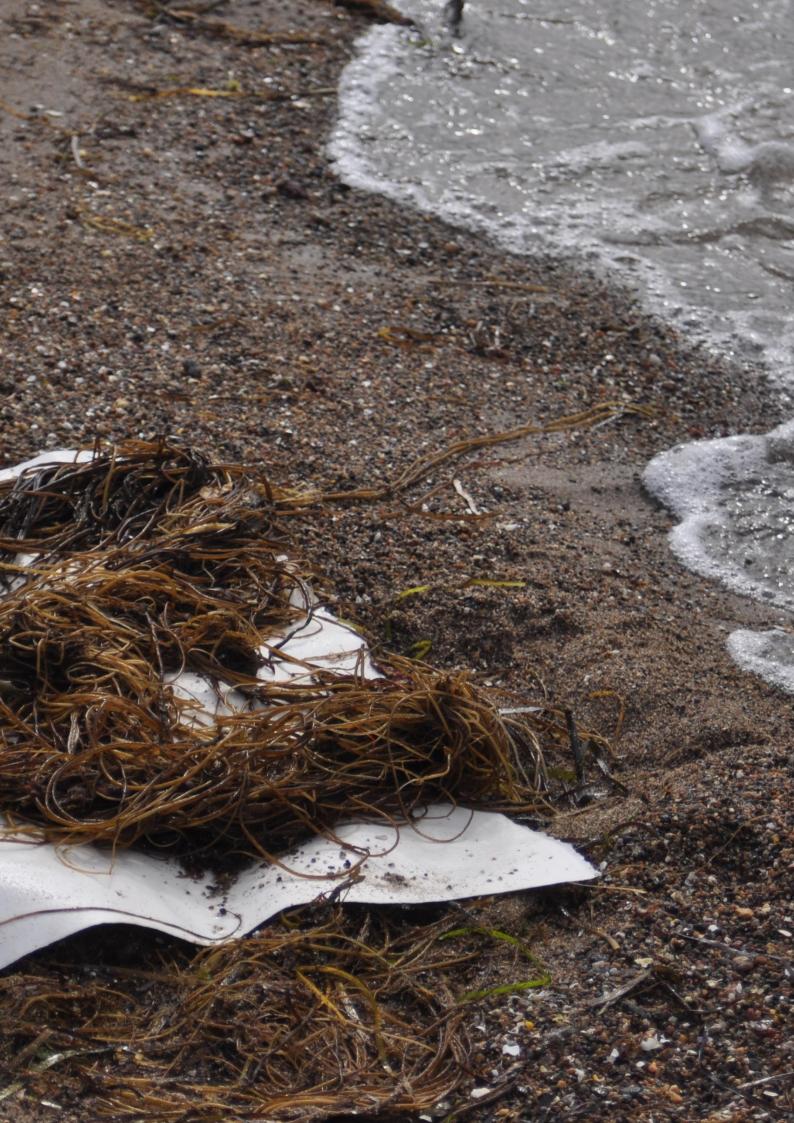

MAKE THE BEACH

#### MAKE THE BEACH

Plastic, rubbish rubbing against rubbish, against stone, stones crushing shells against shells, grinding plastic pieces.

Pieces of plastic, plastic, rubbish rubbing against rubbish. Crushing, rubbing, crushing, rubbing oozing, melting, burning, burning, burning, burning, burning, burning, burning