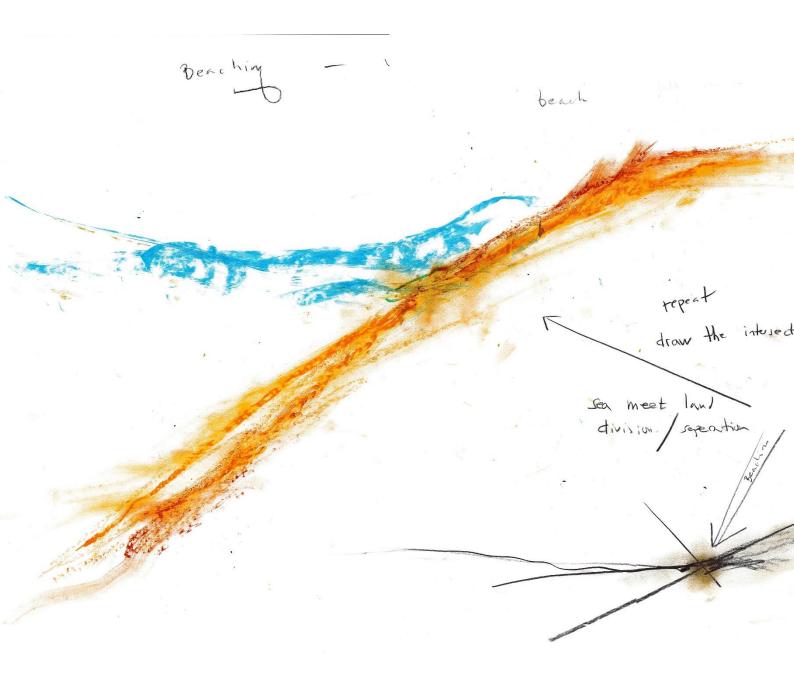

#### 1. COMPASSION WITH THE WAVE – A Guide to Beaching

BEACHING: The making of the beach —rubbish rubbing against rubbish, against stone, crushing shells against shells, grinding plastic pieces. Flesh on flesh, rubbing, pieces of plastic, plastic, rubbish rubbing against rubbish, against flesh.