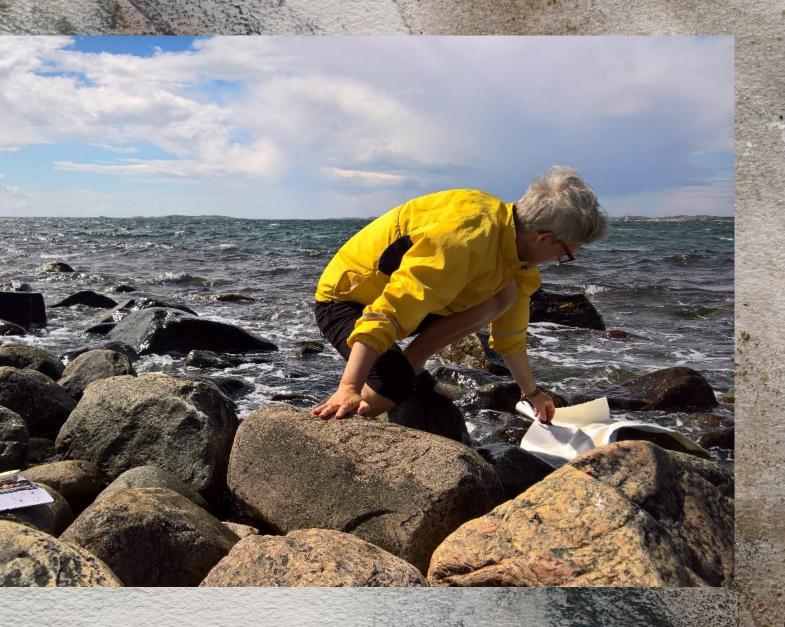

#### 1. COMPASSION WITH THE WAVE – A Guide to Beaching

BEACHING: The making of the beach —rubbish rubbing against rubbish, against stone, crushing shells against shells, grinding plastic pieces. Flesh on flesh, rubbing, pieces of plastic, plastic, rubbish rubbing against rubbish, against flesh.

#### MAKE THE BEACH

Plastic, rubbish rubbing against rubbish, against stone, stones crushing shells against shells, grinding plastic pieces.

Pieces of plastic, plastic, rubbish rubbing against rubbish. Crushing, rubbing, crushing, rubbing oozing, melting, burning, burning, burning, burning, burning, burning, burning