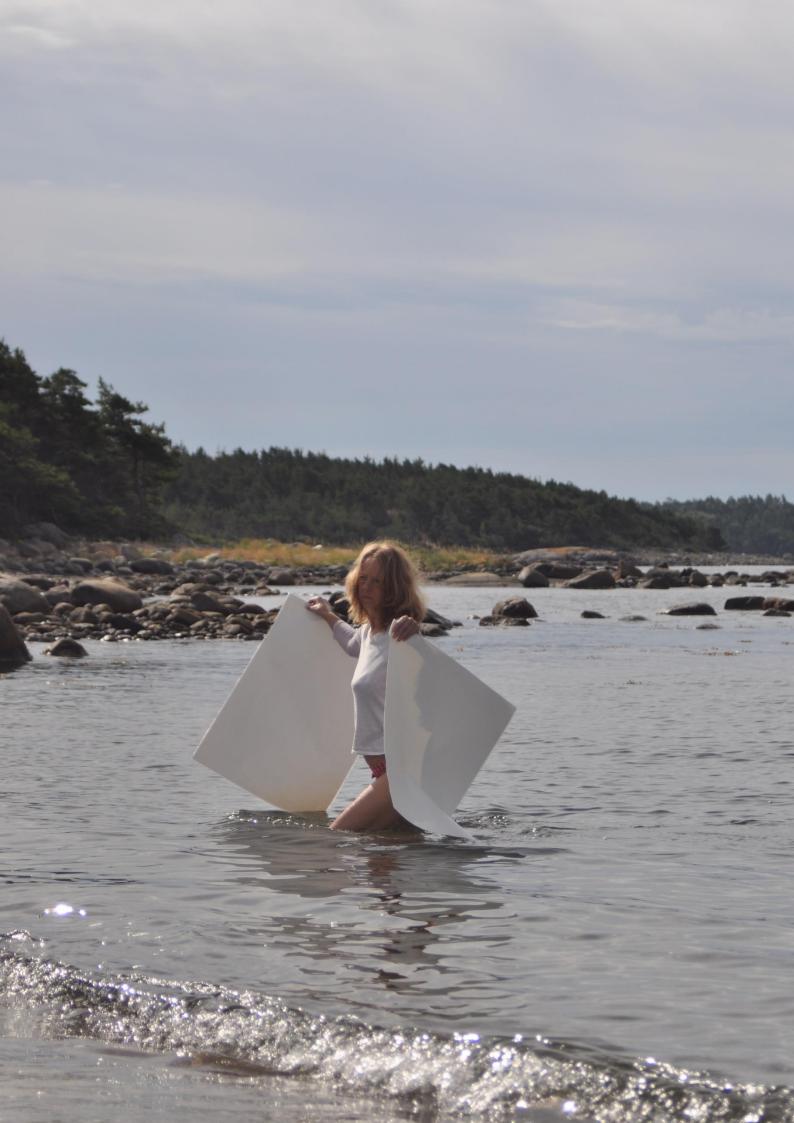

#### 1. COMPASSION WITH THE WAVE – A Guide to Beaching

BEACHING: The making of the beach —rubbish rubbing against rubbish, against stone, crushing shells against shells, grinding plastic pieces. Flesh on flesh, rubbing, pieces of plastic, plastic, rubbish rubbing against rubbish, against flesh.