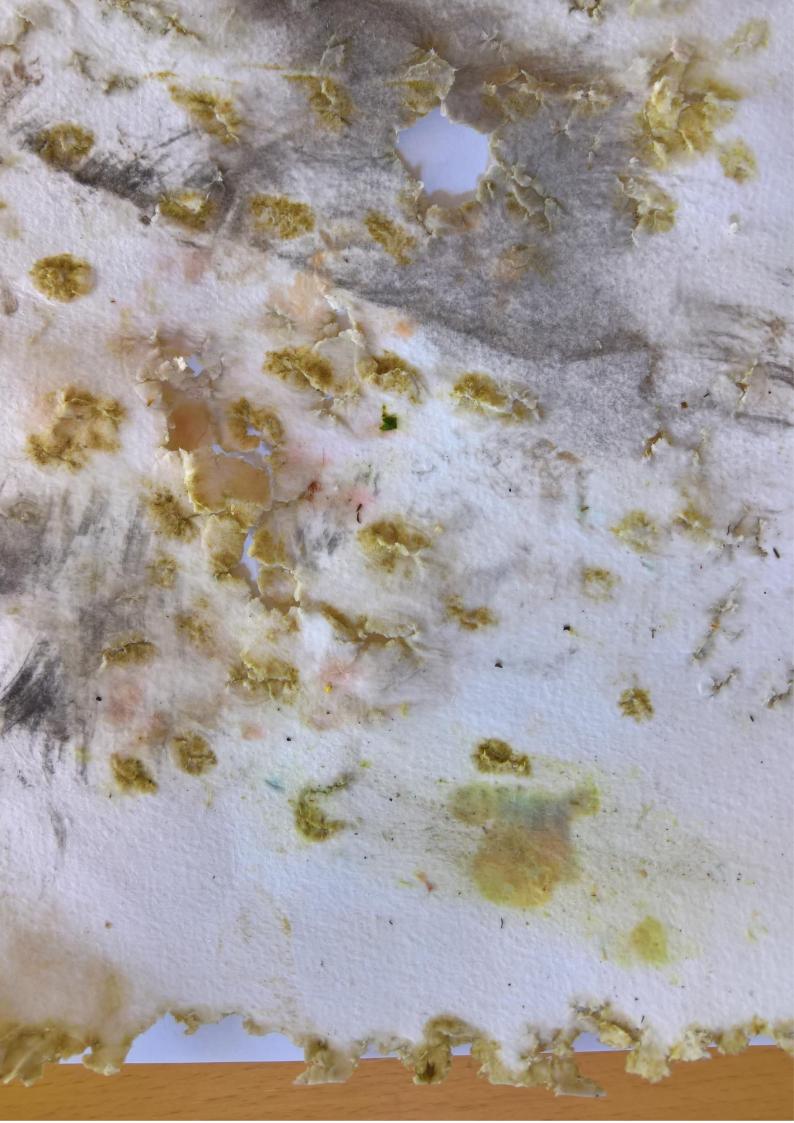

Beaching -

make endless dots with crayons on project feel the ubraham in you hand!

FLESH AGAINST FLESH AGAINST FLESH
WITHIN SHAPING CHANGING FLESH
WITHIN MICRO BEEDS MICRO PLASTIC
FLESH WITHIN FLESH WITHIN RUBBING
FLESH WITHIN PLASTIC BEEDS