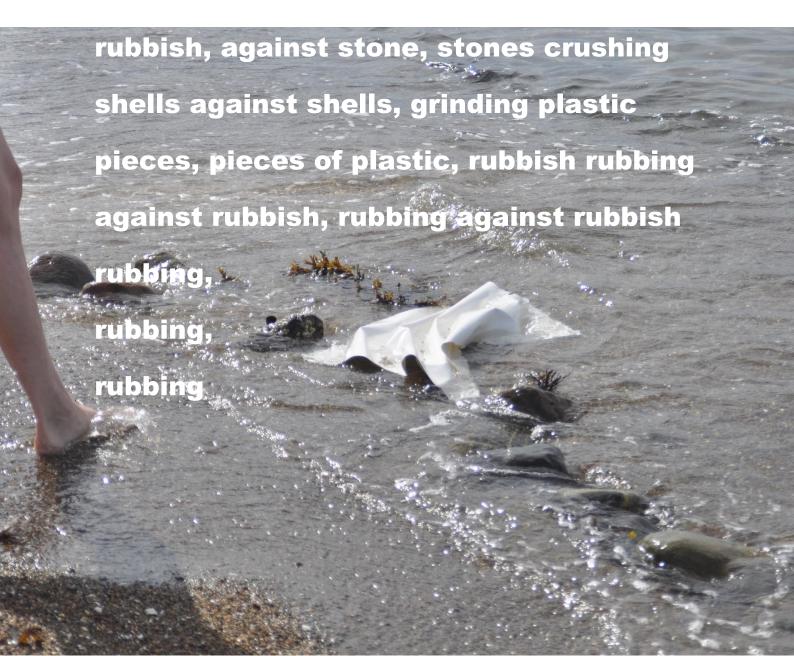

#### 1. COMPASSION WITH THE WAVE – A Guide to Beaching

BEACHING: The making of the beach —rubbish rubbing against rubbish, against stone, crushing shells against shells, grinding plastic pieces. Flesh on flesh, rubbing, pieces of plastic, plastic, rubbish rubbing against rubbish, against flesh.

#### MAKE THE BEACH

Plastic, rubbish rubbing against rubbish, against stone, stones crushing shells against shells, grinding plastic pieces.

Pieces of plastic, plastic, rubbish rubbing against rubbish. Crushing, rubbing, crushing, rubbing oozing, melting, burning, burning, burning, burning, burning, burning, burning